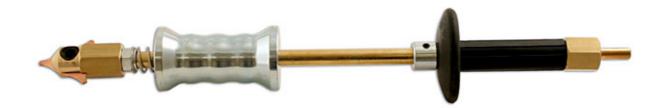

## **Slide Hammer for Spotter**

Use with most spot welders to hammer out dents. Connect the slide hammer to the welder (which is used to hold and weld the copper triangle electrode to the panel) the slide hammer is then used to pull out the damage.

## **Additional Information**

- Triangle plate welds to the panel for quick dent removal.
- · Rotate plate to new point when worn.
- · Complete with 3pt electrode holder.
- Replacement panel pull triangles available separately, please see part No. 91299.
- To be used with earth fitting and cable, please see Part No. 91247.