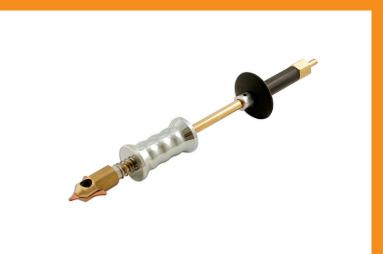

## **Slide Hammer for Spotter**

Use with most spot welders to hammer out dents. Connect the slide hammer to the welder (which is used to hold and weld the copper triangle electrode to the panel) the slide hammer is then used to pull out the damage.

## **Additional Information**

- Triangle plate welds to the panel for quick dent removal.
- · Rotate plate to new point when worn.
- · Complete with 3pt electrode holder.
- Replacement panel pull triangles available separately, please see part No. 91299.
- To be used with earth fitting and cable, please see Part No. 91247.