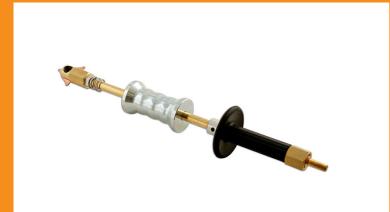

## **Slide Hammer for Spotter**

Use with most spot welders to hammer out dents. Connect the slide hammer to the welder (which is used to hold and weld the copper triangle electrode to the panel) the slide hammer is then used to pull out the damage.

## **Additional Information**

- Triangle plate welds to the panel for quick dent removal.
- · Rotate plate to new point when worn.
- · Complete with 3pt electrode holder.
- Replacement panel pull triangles available separately, please see part No. 91299.
- To be used with earth fitting and cable, please see Part No. 91247.